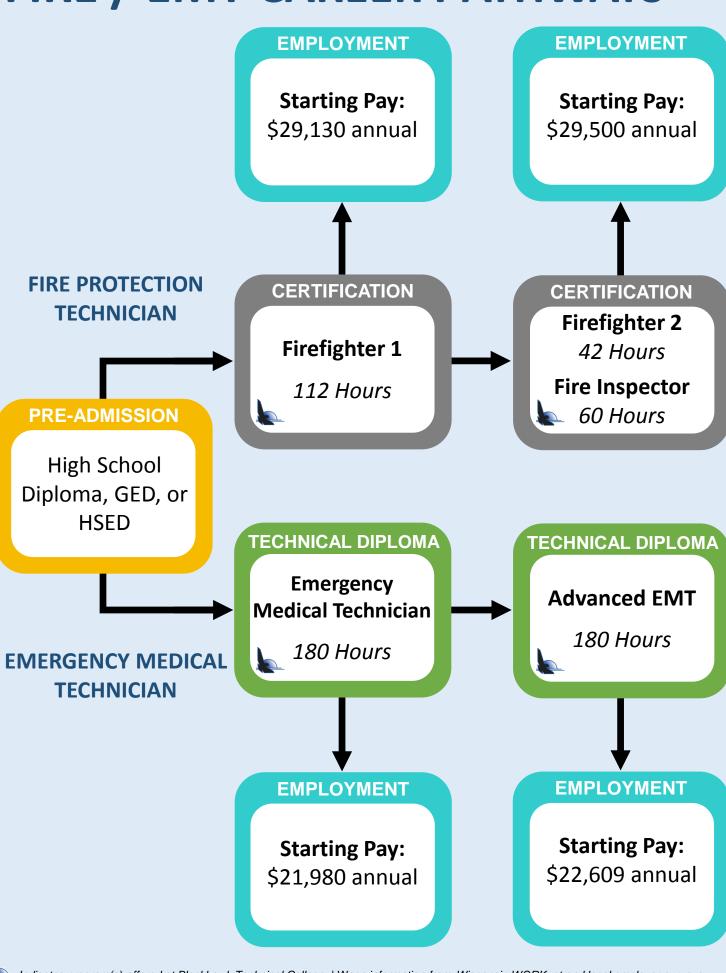

# FIRE / EMT CAREER PATHWAYS



## **EMPLOYMENT**

#### **Potential Jobs:**

- Firefighter
- Fire Inspector Advanced EMT
- Fire Department Hospital-Based Paramedic EMT or Paramedic

EMT

Wage Range: \$32,155 - \$84,366 annual



## **ASSOCIATE'S DEGREE**

Fire Protection **Technician** 

70 Credits

## **BACHELOR'S DEGREE**

## **Transfer Institutions:**

UW-Oshkosh: Fire & Emergency Response Management

Upper Iowa: Emergency & Disaster Management

Upper Iowa: Public Administration -Fire Safety Emphasis

Southern Illinois University: Fire Service Management

## **ASSOCIATE'S DEGREE**

Paramedic Technician Not offered at BTC

## **EMPLOYMENT**

## **Potential Jobs:**

- Firefighter Fire Inspector
- EMT
- Advanced EMT
- Fire Department Hospital-Based Paramedic EMT or Paramedic

**Wage Range:** \$32,155 - \$84,366 annual