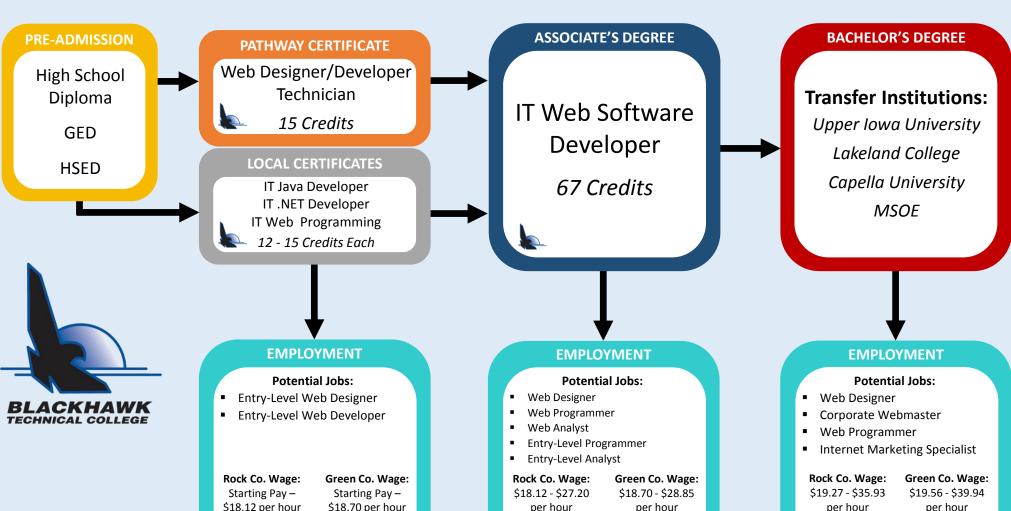

## IT WEB SOFTWARE DEVELOPER CAREER PATHWAY

Dane Co. Wage:

\$38,900 annual

\$37,690 annual

Starting Pay - \$17.38 per hour \$36,150 annual \$18.12 - \$27.20 \$18.70 - \$28.85 per hour per hour \$37,690 - \$56,580 \$38,900 - \$60,010 annual annual

Dane Co. Wage:

\$17.38 - \$34.23 per hour \$36,150 - \$71,190 annual Rock Co. Wage: \$19.27 - \$35.93 \$19.56 - \$39.94 per hour \$40,080 - \$74,730 \$40,680 - \$83,080 annual annual

Dane Co. Wage:

\$19.49 - \$39.21 per hour \$40,530 - \$81,560 annual

\_ Indicates program(s) offered at Blackhawk Technical College. | Transfer credits and higher degree options vary from program to program. See advising department for additional details.

Wage information from Wisconsin WORKnet Rock, Green, & Dane Counties | Blackhawk Technical College is an Equal Opportunity, Access, Affirmative Action Employer and Educator.