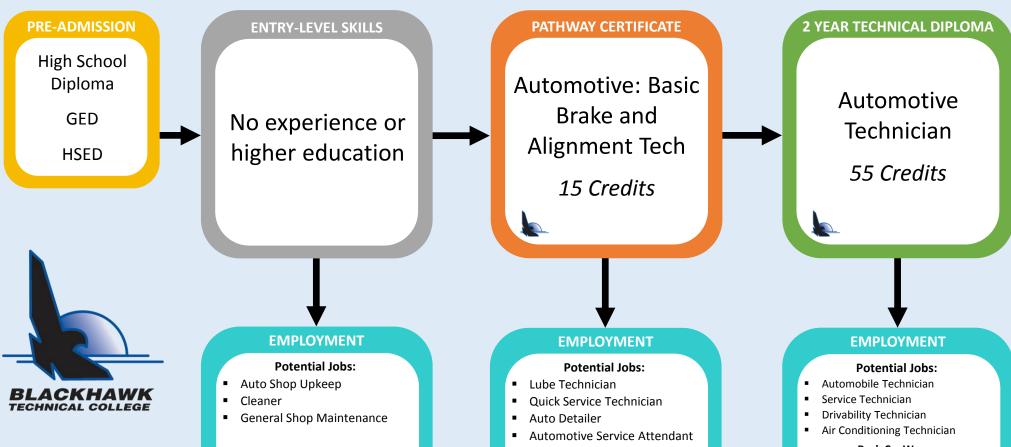

## **AUTOMOTIVE TECHNICIAN CAREER PATHWAY**

Dane Co. Starting Wage:

\$11.55 per hour

**Rock Co. Starting Wage:** 

\$10.76 per hour

**Green Co. Starting Wage:** 

\$10.38 per hour

## Rock Co. Wages:

Starting: \$15.40 per hour 3 - 5 yrs. exp: \$18.19 - \$21.91 per hour

## Green Co. Wages:

Starting: \$15.18 per hour 3 - 5 yrs. exp: \$16.98 - \$19.52 per hour

## Dane Co. Wages:

Starting: \$16.16 per hour 3 - 5 yrs. exp: \$18.96 - \$22.62 per hour

Indicates program(s) offered at Blackhawk Technical College. | Transfer credits and higher degree options vary from program to program. See advising department for additional details. Wage information from Wisconsin WORKnet Rock, Green, & Dane Counties | Blackhawk Technical College is an Equal Opportunity, Access, Affirmative Action Employer and Educator.

**Rock Co. Starting Wage:** 

\$8.05 per hour

**Green Co. Starting Wage:** 

\$8.03 per hour

Dane Co. Starting Wage:

\$8.37 per hour

December 2015