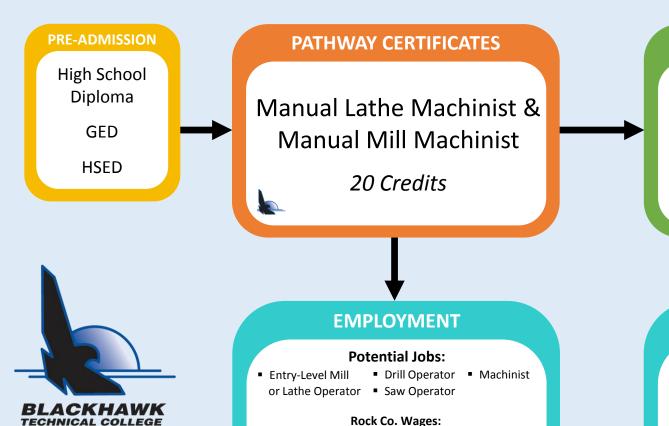

# 2 YEAR TECHNICAL DIPLOMA

CNC Technician

58 Credits

# **EMPLOYMENT**

## **Potential Jobs:**

- Lathe Operator
   CNC Mill/Lathe
   CAD/CAM
- Mill Operator
- Operator or Setup Specialist

## Rock Co. Wages:

Starting - \$16.45 hourly / \$34,220 annual 5+ yrs. experience - \$26.02 hourly / \$54,120 annual